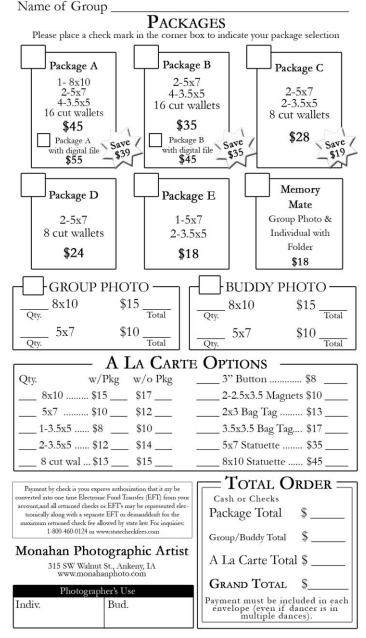

#### <u>Pictures</u>

Your picture schedule is included. Make sure you arrive at your scheduled time. Studio II & III will be used as dressing rooms. Dancers will line up in Studio II. We bring the entire group into Studio I at the time listed. We will exit through Studio I waiting room when we are finished. We start with individual pictures. Make sure your child has their picture envelope filled out and ready when they come into Studio I. **Fill out one picture order form per costume**. Combo classes will only take one group picture (see the schedule for what costume). If you want to have their individual picture taken in a different costume or all their costumes, you may do so. **Have them take their individual picture in the "other" costume first, and then change so they are ready for their group picture last.** Please understand that we are on a tight schedule, we do not allow parents in Studio I while pictures are being taken. If you have a specific pose you want your dancer to do tell them prior to entering Studio I. Otherwise, teachers will pose dancers for all the photos. Pictures will be available for pick-up at the Stephens Auditorium Dress Rehearsal! All dancers must be in recital hair for pictures. Picture order forms will be available at the studio the week prior to picture day. Full recital make-up is not required for pictures. Light make-up will make a nicer picture...FULL STAGE make-up is optional. Please no glitter, as it causes the light to reflect, thank you!

- Dancers ONLY in Studio I on picture day.
- Please be prompt, we will do our best to stay on time.
- Combo classes will only have on group picture taken in the costume listed, you can order individual pictures in any or all of your questions. If you want an individual picture in another costume wear that costume first!
- ALL dancers need to be at their group picture, even if you are not purchasing a picture.
- If there are competition groups not listed and the group would like a picture. Let us know, we will gladly schedule a time.

Pictures will be available for pick up in the "Green Room" at Stephens Auditorium June 1<sup>st</sup>.

| DANCER INFORMATION  |
|---------------------|
| Dancer's First Name |
|                     |
| Dancer's Last Name  |
| PARENT INFORMATION  |
| Parent's Name       |
| Address             |
| City Telephone      |
| E-mail              |

Outfit Description \_

Only ONE outfit per envelope.

This is a copy of the picture order form for reference.

Envelopes will be handed out the week of April 26<sup>th</sup>!